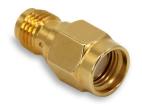

### YDS-RPSMA(F)-RPSMA(M) RPSMA Female to RPSMA Male Connector

Front View **Back View** 