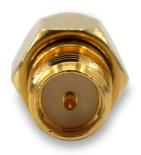

### YDS-RPSMA(F)-RPSMA(M) RPSMA Female to RPSMA Male Connector

Front View **Back View** 

#### **Specifications**

| Connector Model No. | YDS-RPSMA(F)-RPSMA(M) |
|---------------------|-----------------------|
| Connector No.1      | RPSMA Female          |
| Connector No.2      | RPSMA Male            |