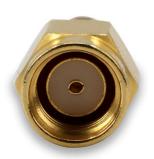

### YDS-RPSMA(F)-RPSMA(M) RPSMA Female to RPSMA Male Connector

Front View **Back View** 

#### **Specifications**

| Connector Model No. | YDS-RPSMA(F)-RPSMA(M) |
|---------------------|-----------------------|
| Connector No.1      | RPSMA Female          |
| Connector No.2      | RPSMA Male            |