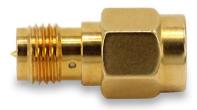

#### **Specifications**

| Connector Model No. | YDS-RPSMA(F)-RPSMA(M) |
|---------------------|-----------------------|
| Connector No.1      | RPSMA Female          |
| Connector No.2      | RPSMA Male            |